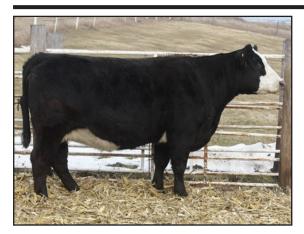

### Lot 31

#### FITZ JEREMIAH F005

DOB: 3/22/18 | TAT: F005/LE | BLACK

REG: 3521434 | PB SIMM

 CE
 BW
 WW
 YW
 MM
 API
 TI

 8.8
 2.8
 59.6
 86.2
 25.3
 114.6
 61.9

This solid black Profit son has been a standout from the day he hit the ground. Yes, he is an ET full sib to the \$35,000 FTZS Patsy heifer that was featured at Hartman's 2018 heifer sale. Did we mention that his donor dam is Fantasia, making him a maternal sib to Fitz Escalade, Fitz Royal Flush, the \$37,500 Fitz First Look heifer, and several other sale topping bulls and heifers. In his own right, Jeremiah weighed 73 lbs. at birth and weaned off at 776 lbs. Check out his fault free structure and fluid motion as he regally strolls around the pen. Ya, he knows he's that good. Look Jeremiah up when you get to Dunlap, you will be glad you did.

FITZSIMMONS SIMMENTALS · 712-790-0306

Ref. Sire: Maternal Made