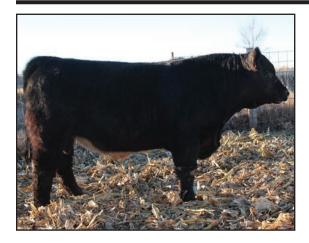

#### FITZ JEREMIAH F005

DOB: 3/22/18 | TAT: F005/LE | BLACK

REG: 3521434 | PB SIMM

 CE
 BW
 WW
 YW
 MM
 API
 TI

 8.8
 2.8
 59.6
 86.2
 25.3
 114.6
 61.9

This solid black Profit son has been a standout from the day he hit the ground. Yes, he is an ET full sib to the \$35,000 FTZS Patsy heifer that was featured at Hartman's 2018 heifer sale. Did we mention that his donor dam is Fantasia, making him a maternal sib to Fitz Escalade, Fitz Royal Flush, the \$37,500 Fitz First Look heifer, and several other sale topping bulls and heifers. In his own right, Jeremiah weighed 73 lbs. at birth and weaned off at 776 lbs. Check out his fault free structure and fluid motion as he regally strolls around the pen. Ya, he knows he's that good. Look Jeremiah up when you get to Dunlap, you will be glad you did.

FITZSIMMONS SIMMENTALS · 712-790-0306

Ref. Sire: Maternal Made