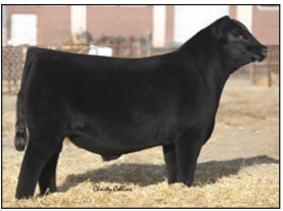

#### V/S BOXCAR E740

DOB: 9/20/17 | TAT: E740/LE | BLACK / WHITE FACE

REG: 3459927 | PB SIMM

BW 86
Sire: Fitz Poll Box Car S208 #2346695
Dam: GA Chelsea H840 #3297189
Dam's Sire: CNS Dream On L186

 CE
 BW
 WW
 YW
 MM
 API
 TI

 9.2
 2.8
 13.7
 107.8
 26.2
 119.4
 68.1

A strong aged fall bull of Box Car and a Dream On daughter that has produced several top commercial bulls over her life. If you're looking to add pounds to your calf crop and high milking daughters that will be around for the long haul, this is your guy! Should cover a lot of cows with ease.

VOGT SIMMENTALS 712-269-8529