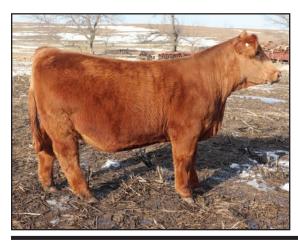

### Lot 89

#### **JUNCKS 222B**

DOB: 4/2/14 | TAT: 222B | BLACK REG: 2870713 | SIMM X MAINE X ANGUS

Sire: Juncks 212Y (Dream On) #2584738

Dam: 222Z

Dam's Sire: Angus/Maine

 CE
 BW
 WW
 YW
 MM
 API
 TI

 10.5
 1.4
 58.8
 75.7
 16.8
 n/a
 n/a

A-I Bred: 5-13-18 to Pays to Believe #2659897

No Pasture Bull Exposure

Excited to see how this calf will turn out Al'd to the popular Simmental bull Pays to Believe! Will calf close to sale date if not before by a few days.

**DAVE JUNCK** 712-251-2583