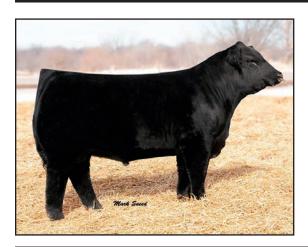

ing better and better with every calf. On the bottom side she goes back to the Drake Redtop cow, a Denver high seller who has left her mark on Walsh sale catalogs for years.

R&K SIMMENTALS • 712-358-0129 • 712-358-0542



Ref. Sire: W/C Lock Down



#### **SCHORGS E704**

DOB: 1/15/17 | TAT: E704/RE | BLACK

REG: 3516798 | PB SIMM

Sire: Yardley High Regard W242 #2522822

Dam: Schorgs U836 #2668455 Dam's Sire: Triple C EL Poderoso Ray

 CE
 BW
 WW
 YW
 MM
 API
 TI

 7.2
 2.3
 60.3
 94.8
 21.5
 107.8
 63.2

A-I Bred: 6-2-18 to W/C Lock Down #2658496

No Pasture Bull Exposure

This solid black heifer is moderate framed and deep bodied. She should produce some really good heifers and bulls. Bred to the popular 1/2 blood bull Lock Down for a mid-March calf.

SCHORG SIMMENTALS · 712-540-7920





#### **SCHORGS F712**

DOB: 2/2/17 | TAT: E712/RE | BLACK

REG: 3516797 | PB SIMM

Sire: CCR Wide Range 9005A #2725666

Dam: Miss Saint Patty #2389613

Dam's Sire: RB Pioneer

 CE
 BW
 WW
 YW
 MM
 API
 TI

 10.7
 1.1
 66.8
 98.2
 19.8
 116.4
 66.0

A-I Bred: 6-4-18 to KLS Halfblood #2537824

No Pasture Bull Exposure

You will definitely appreciate this heifer for her eye appeal, natural thickness, and depth of body. She's very sound on the move. She is solid black. Bred to calving ease bull Haflblood for a mid-March calf.

SCHORG SIMMENTALS · 712-540-7920



Service Sire: LRS Elevate



#### **SCHORGS E742**

DOB: 3/23/17 | TAT: E742/RE | BLACK

REG: 3516799 | PB SIMM

Sire: LMCS Mile Marker 101 #2847333 Dam: JS Miss Personality 24W #2488450

Dam's Sire: NLC Fortunate Son

 CE
 BW
 WW