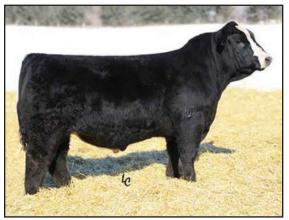

#### MR. WHISKEY

DOB: 2/24/17 | TAT: | BLACK REG: | MAINE/ANGUS BULL

Sire: Irish Whiskey

Dam: Duff Erica Lassie #19108904

Dam's Sire: Duff New Edition 616

 CE
 BW
 WW
 YW
 MM
 API
 TI

 n/a
 n/a
 n/a
 n/a
 n/a
 n/a

This is a great opportunity to buy in on some of the most influential genetics the cattle business has ever seen. This is a really attractive, well-built son of Irish Whiskey that is out of one of the greatest Angus donors we have ever been a part of. He's got great style and is bred to make program changing females. Take advantage.

GOLDEN ACRES & R&K SIMMENTALS Doug: 515-321-8457 - Chad - 515-231-3706