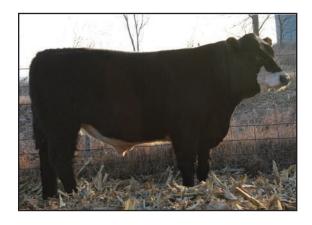

<u>CE</u> BW <u>ww</u> YW MM **API** 12.1 -0.6 68.2 107.8 26.9 129.8 70.7

If you're looking for a rugged designed, thick ended, deep bodied yearling bull look no further than KBARM Frog! He's been one of our favorites since he was a calf and puts all that together in an attractive package and should add a great look to your calf crop. His momma weaned off 3/4+ percent or her body weight as a first calf heifer. Frog's 3/4 brother KBARM Farley sells as Lot 25.

 CE
 BW
 WW
 YW
 MM
 API
 TI

 12.1
 -0.7
 60.9
 96.6
 25.8
 123.2
 66.3

Check out this brockle face bull on sale day! Farley is moderate framed, big hipped, deep bodied, and has an excellent disposition. Add all that to a great pedigree including Optimizer and Fat Butt and you have yourself a great package. Farley's 3/4 brother KBARM Frog sells as Lot 24.