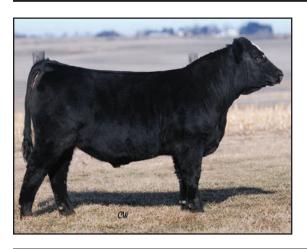

#### FITZ POL BLAZER F002

DOB: 3/22/18 | TAT: F002/LE | BLACK BALDY

REG: 3521838 | PB SIMM

 CE
 BW
 WW
 YW
 MM
 API
 TI

 8.4
 2.9
 75.0
 105.9
 23.8
 116.6
 69.1

Blazer is a smooth polled, solid black, blaze faced Fitz Pol Blazon son that is big topped, deep sided, and long as a rope. His sire, Blazon, was purchased by Dr. Troy Pickerel of Georgia at our 2015 SWSG sale and is now one of the featured a.i. sires for Cattle Visions! In his own right, Blazer only weighed 82 pounds at birth from his 8-yr. old momma and weaned off at 844 lbs. You are going to want to check him out. Blazer is the baldy bull that can make the difference on your next calf crop.