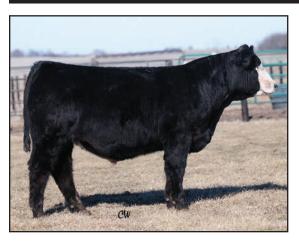

#### FITZ JEREMIAH F005

DOB: 3/22/18 | TAT: F005/LE | BLACK

REG: 3521434 | PB SIMM

 CE
 BW
 WW
 YW
 MM
 API
 TI

 8.8
 2.8
 59.6
 86.2
 25.3
 114.6
 61.9

This solid black Profit son has been a standout from the day he hit the ground. Yes, he is an ET full sib to the \$35,000 FTZS Patsy heifer that was featured at Hartman's 2018 heifer sale. Did we mention that his donor dam is Fantasia, making him a maternal sib to Fitz Escalade, Fitz Royal Flush, the \$37,500 Fitz First Look heifer, and several other sale topping bulls and heifers. In his own right, Jeremiah weighed 73 lbs. at birth and weaned off at 776 lbs. Check out his fault free structure and fluid motion as he regally strolls around the pen. Ya, he knows he's that good. Look Jeremiah up when you get to Dunlap, you will be glad you did.