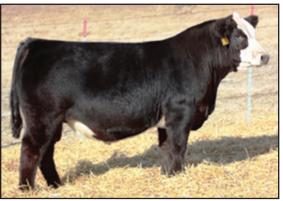

#### MR. WHISKEY

DOB: 2/24/17 | TAT: | BLACK REG: | MAINE/ANGUS BULL

Sire: Irish Whiskey

Dam: Duff Erica Lassie #19108904

Dam's Sire: Duff New Edition 616

 CE
 BW
 WW
 YW
 MM
 API
 TI

 n/a
 n/a
 n/a
 n/a
 n/a
 n/a

This is a great opportunity to buy in on some of the most influential genetics the cattle business has ever seen. This is a really attractive, well-built son of Irish Whiskey that is out of one of the greatest Angus donors we have ever been a part of. He's got great style and is bred to make program changing females. Take advantage.

GOLDEN ACRES & R&K SIMMENTALS Doug: 515-321-8457 - Chad - 515-231-3706