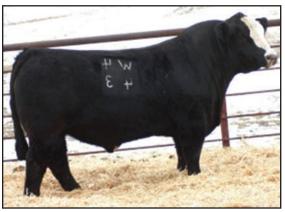

#### **POW BUDDY F3**

DOB: 2/22/18 | TAT: F3 | BLACK REG: n/a | MAINE ANGUS

Sire: Maternal Made
Dam: Donor 558 (EXAR Winner) PB Angus

BW 75
WW n/a
YW n/a

CEBWWWYWMMAPITIn/an/an/an/an/an/a

This one's so good, he brought the progress of the catalog of being done to a halt. Or that may have been my procrastination! Should be the model for the Maine association for promoting performance kind of cattle to a commercial cattleman. High performing, big, growthy bull to raise them steers that feeders are wanting right now, not to mention the maternal traits behind this feller!! Semen checked, ready to roll!

POWELL CATTLE CO. • 712-253-7256