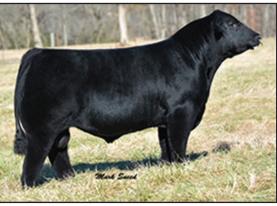

#### MR. WHISKEY

DOB: 2/24/17 | TAT: | BLACK REG: | MAINE/ANGUS BULL

Sire: Irish Whiskey

Dam: Duff Erica Lassie #19108904

Dam's Sire: Duff New Edition 616

 CE
 BW
 WW
 YW
 MM
 API
 TI

 n/a
 n/a
 n/a
 n/a
 n/a
 n/a

This is a great opportunity to buy in on some of the most influential genetics the cattle business has ever seen. This is a really attractive, well-built son of Irish Whiskey that is out of one of the greatest Angus donors we have ever been a part of. He's got great style and is bred to make program changing females. Take advantage.