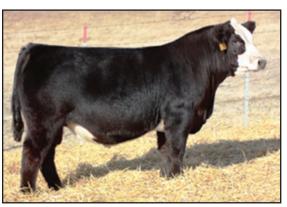

LS • 712-358-0129 • 712-358-0542





#### WS MS. LOCK DOWN D12

DOB: 12/28/16 | TAT: D12/LE | BLACK / WHITE FACE

REG: 3357473 | 3/4 SIMM

Sire: W/C Lock Down 206Z #2658496

Dam: WS MS Innocent C29 Dam's Sire: w/C BF Innocent Man

 CE
 BW
 WW
 YW
 MM
 API
 TI

 9.6
 0.8
 65
 100
 25
 119
 66

A-I Bred: 6-2-18 to WLE Uno Mas X549 #2532016

Pasture Exposed: 6-12-18 to 7-20-18 to Chestnut Cash X03 #17655179AAA

Vet called safe to Pasture Sire. Due 4-2-19.

D12 is an attractive baldy Lock Down heifer. Great cow prospect with the structure and makeup of one that will keep getting better and better with every calf. On the bottom side she goes back to the Drake Redtop cow, a Denver high seller who has left her mark on Walsh sale catalogs for years.

R&K SIMMENTALS • 712-358-0129 • 712-358-0542



Ref. Sire: W/C Lock Down



#### **SCHORGS E704**

DOB: 1/15/17 | TAT: E704/RE | BLACK

REG: 3516798 | PB SIMM

Sire: Yardley High Regard W242 #2522822

Dam: Schorgs U836 #2668455 Dam's Sire: Triple C EL Poderoso Ray

 CE
 BW
 WW
 YW
 MM
 API
 TI

 7.2
 2.3
 60.3
 94.8
 21.5
 107.8
 63.2

A-I Bred: 6-2-18 to W/C Lock Down #2658496

No Pasture Bull Exposure

This solid black heifer is moderate framed and deep bodied. She should produce some really good heifers and bulls. Bred to the popular 1/2 blood bull Lock Down for a mid-March calf.

SCHORG SIMMENTALS · 712-540-7920





#### **SCHORGS F712**

DOB: 2/2/17 | TAT: E712/RE | BLACK

REG: 3516797 | PB SIMM

Sire: CCR Wide Range 9005A #2725666

Dam: Miss Saint Patty #2389613

Dam's Sire: RB Pioneer

 CE
 BW
 WW
 YW
 MM
 API
 TI

 10.7
 1.1