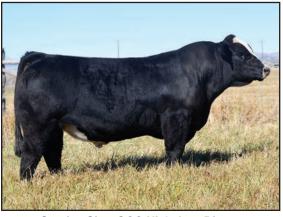

fer semen but vet called her bred to clean up bull.

GOLDEN ACRES, R&K & MAAS CATTLE CO. DOUG 515-321-8457 - CHAD 515-231-3706





<u>CE</u>

n/a

#### **GA 617**

DOB: 3/10/17 | TAT: GA 617 REG: n/a | MAINE CROSS

Sire: Friskey Whiskey son Dam: Unbelievable X Superman

 BW
 WW
 YW
 MM
 API
 TI

 n/a
 n/a
 n/a
 n/a
 n/a

A-I Bred: 6-3-2018 to I-80 No Pasture Bull Exposure

This is a unique and special opportunity. We haven't offered much for colored genetics before, but we are excited to offer this one. She is long fronted and possesses that great look you need to breed show cattle. She is TH clean and hard to miss. Look her up. We think you will see all the qualities it takes to make that next great one. Bred safe to I-80/no clean up bull.

CHAD WENELL & KEVIN BENNETT CHAD 515-231-3706



Service Sire: GCC Nickels-n-Dimes



#### V/S DREAM DIVA E792

DOB: 3/7/17 | TAT: E792/LE | BLACK REG: 3445120 | SIMM X ANGUS

Sire: CNS Pays to Dream T759 #2419373 Dam: MRCC Kinochtry Beauty 585 #3050632

Dam's Sire: HSAF Bando 1961

 CE
 BW
 WW
 YW
 MM
 API
 TI

 11.4
 0.7
 55.7
 84.4
 18.9
 117.8
 68.7

A-I Bred: 6-2-18 to GCC Nickels-n-Dimes #2658496

#### No Pasture Bull Exposure

Dream Diva is out of a previous lowa State Fair Grand Champion Angus from Matt Rogers Cattle. She is sound structured with a good front end and a long sweeping rib cage. If you are fortunate to get a heifer from this mating to Nickels-n-Dimes I would suggest keeping it. We love ours. Due mid-March. No bull exposure.

**VOGT SIMMENTALS - (712) 269-8529** 





#### KCC MS 18E

DOB: 1/2/17 | TAT: 18E

REG: 3