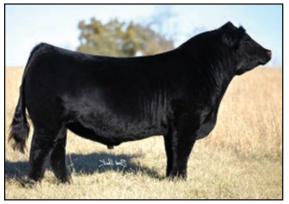

RHYTHM Y195**

DOB: 3/29/11 | TAT: Y195/LE | BLACK

REG: 2587989 | PB SIMM

Sire: HTP SVF In Dew Time #2285555 Dam: Double R Shestheone K18 #2062904 Dam's Sire: HC Power Drive 88H #1991647

 CE
 BW
 WW
 YW
 MM
 API
 TI

 11.6
 1.3
 59
 82
 17
 115
 59

A-I Bred: 6-18-18 to Ruby's Wide Open 909W #2492312

Pasture Exposed: 6-20-18 to 10-15-18 to Ruby's Combustible 499 #2871308

Here is a real opportunity for anyone who wants to upgrade their females in the front pasture. Just study the pedigree. The dam to this cow is the K18 cow that was the base for Ruby Cattle Co. then look what In Dew Time has done to improve the breed. This is the real deal! Due 3-20-19. Just a reminder that Ruby's Combustible 499H bull used for pasture exposure was the People's Choice Bull at the 2015 NWSS in Denver.



Service Sire: Pays to Believe

### Lot 89

#### **JUNCKS 222B**

DOB: 4/2/14 | TAT: 222B | BLACK REG: 2870713 | SIMM X MAINE X ANGUS

Sire: Juncks 212Y (Dream On) #2584738

Dam: 222Z

Dam's Sire: Angus/Maine

 CE
 BW
 WW
 YW
 MM
 API
 TI

 10.5
 1.4
 58.8
 75.7
 16.8
 n/a
 n/a

A-I Bred: 5-13-18 to Pays to Believe #2659897

No Pasture Bull Exposure

Excited to see how this calf will turn out Al'd to the popular Simmental bull Pays to Believe! Will calf close to sale date if not before by a few days.

**DAVE JUNCK** 712-251-2583

### Cow/Calf Pair



### Lot 90

#### **HIGH POINT KATINKA B4144**

DOB: 3/14/14 | TAT: B4144/LE | BLACK / WHITE STAR REG: 2938606 | SIMM X ANGUS

Sire: SVF Allegiance Y802 #2638036 Dam: High Point Katinka 837 #AN16158985

Dam's Sire: SITZ New Design 458N #AN1447