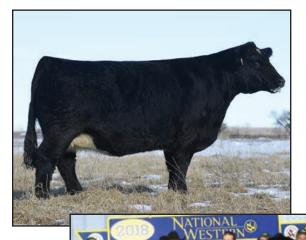

# 2018 Nebraska State Fair Simmental Champion

Deling Simmentals sold Lot 103 in the 2018
Southwest Simmental Group Spring Production Sale.
We will have the best SWSG show heifer prospects at the 21st annual sale in Dunlap.