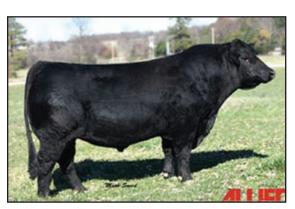

#### FITZ POL BLAZER F002

DOB: 3/22/18 | TAT: F002/LE | BLACK BALDY

REG: 3521838 | PB SIMM

 CE
 BW
 WW
 YW
 MM
 API
 TI

 8.4
 2.9
 75.0
 105.9
 23.8
 116.6
 69.1

Blazer is a smooth polled, solid black, blaze faced Fitz Pol Blazon son that is big topped, deep sided, and long as a rope. His sire, Blazon, was purchased by Dr. Troy Pickerel of Georgia at our 2015 SWSG sale and is now one of the featured a.i. sires for Cattle Visions! In his own right, Blazer only weighed 82 pounds at birth from his 8-yr. old momma and weaned off at 844 lbs. You are going to want to check him out. Blazer is the baldy bull that can make the difference on your next calf crop.

FITZSIMMONS SIMMENTALS · 712-790-0306

FTZS Patsy