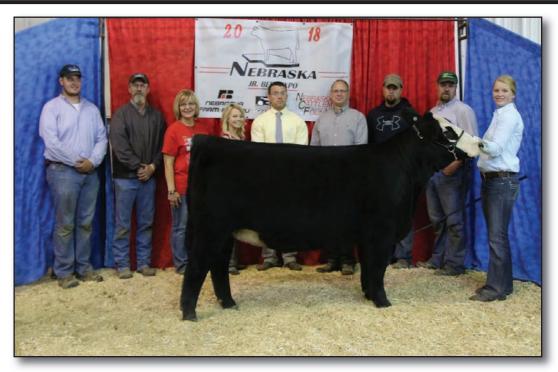

# 2018 Nebraska State Fair Simmental Champion

Deling Simmentals sold Lot 103 in the 2018
Southwest Simmental Group Spring Production Sale.
We will have the best SWSG show heifer prospects at the 21st annual sale in Dunlap.

Deling Simmentals sold Lot 103 in the 2018 Southwest Simmental Group Spring Production Sale. We will have the best SWSG show heifer prospects at the 21st annual sale in Dunlap.