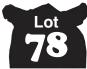

### Lot 89

#### **JUNCKS 222B**

DOB: 4/2/14 | TAT: 222B | BLACK REG: 2870713 | SIMM X MAINE X ANGUS

Sire: Juncks 212Y (Dream On) #2584738

Dam: 222Z

Dam's Sire: Angus/Maine

 CE
 BW
 WW
 YW
 MM
 API
 TI

 10.5
 1.4
 58.8
 75.7
 16.8
 n/a
 n/a

A-I Bred: 5-13-18 to Pays to Believe #2659897

No Pasture Bull Exposure

Excited to see how this calf will turn out Al'd to the popular Simmental bull Pays to Believe! Will calf close to sale date if not before by a few days.

**DAVE JUNCK** 712-251-2583