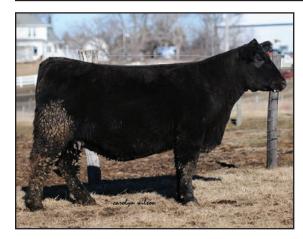

### Lot 31

#### FITZ JEREMIAH F005

DOB: 3/22/18 | TAT: F005/LE | BLACK

REG: 3521434 | PB SIMM

 CE
 BW
 WW
 YW
 MM
 API
 TI

 8.8
 2.8
 59.6
 86.2
 25.3
 114.6
 61.9

This solid black Profit son has been a standout from the day he hit the ground. Yes, he is an ET full sib to the \$35,000 FTZS Patsy heifer that was featured at Hartman's 2018 heifer sale. Did we mention that his donor dam is Fantasia, making him a maternal sib to Fitz Escalade, Fitz Royal Flush, the \$37,500 Fitz First Look heifer, and several other sale topping bulls and heifers. In his own right, Jeremiah weighed 73 lbs. at birth and weaned off at 776 lbs. Check out his fault free structure and fluid motion as he regally strolls around the pen. Ya, he knows he's that good. Look Jeremiah up when you get to Dunlap, you will be glad you did.