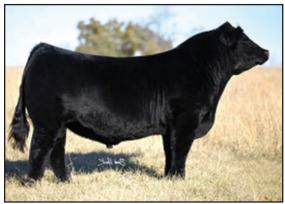

### Lot 31

#### FITZ JEREMIAH F005

DOB: 3/22/18 | TAT: F005/LE | BLACK

REG: 3521434 | PB SIMM

 CE
 BW
 WW
 YW
 MM
 API
 TI

 8.8
 2.8
 59.6
 86.2
 25.3
 114.6
 61.9

This solid black Profit son has been a standout from the day he hit the ground. Yes, he is an ET full sib to the \$35,000 FTZS Patsy heifer that was featured at Hartman's 2018 heifer sale. Did we mention that his donor dam is Fantasia, making him a maternal sib to Fitz Escalade, Fitz Royal Flush, the \$37,500 Fitz First Look heifer, and several other sale topping bulls and heifers. In his own right, Jeremiah weighed 73 lbs. at birth and weaned off at 776 lbs. Check out his fault free structure and fluid motion as he regally strolls around the pen. Ya, he knows he's that good. Look Jeremiah up when you get to Dunlap, you will be glad you did.

FITZSIMMONS SIMMENTALS · 712-790-0306

Ref. Sire: Maternal Made