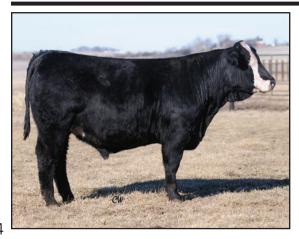

### Lot 31

#### FITZ JEREMIAH F005

DOB: 3/22/18 | TAT: F005/LE | BLACK

REG: 3521434 | PB SIMM

 CE
 BW
 WW
 YW
 MM
 API
 TI

 8.8
 2.8
 59.6
 86.2
 25.3
 114.6
 61.9

This solid black Profit son has been a standout from the day he hit the ground. Yes, he is an ET full sib to the \$35,000 FTZS Patsy heifer that was featured at Hartman's 2018 heifer sale. Did we mention that his donor dam is Fantasia, making him a maternal sib to Fitz Escalade, Fitz Royal Flush, the \$37,500 Fitz First Look heifer, and several other sale topping bulls and heifers. In his own right, Jeremiah weighed 73 lbs. at birth and weaned off at 776 lbs. Check out his fault free structure and fluid motion as he regally strolls around the pen. Ya, he knows he's that good. Look Jeremiah up when you get to Dunlap, you will be glad you did.

FITZSIMMONS SIMMENTALS · 712-790-0306

Ref. Sire: Maternal Made