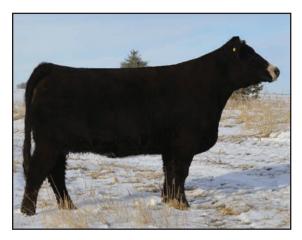

aze of Glory



#### LAZY H BAR FOREVER LADY 39E

DOB: 1/16/17 | TAT: 39E/BE | BLACK BALDY

REG: 3324296 | 3/4 SIMM

Sire: CAJS Blaze of Glory #2939840 Dam: Meyer 734 X 5001 #2938902

<u>ww</u> <u>YW</u> 63 89

Pasture Exposed: 6-10-18 to 7-30-18 to Fitz Pol Tucker #3334185

Ultra sound. Due 4-6 with heifer. Calf will be registerable purebred.

**BIG WHISKEY CATTLE CO.** David - (712) 203-0899



Service Sire: Fitz Pol Tucker



#### LAZY H BAR FOREVER LADY 2E

DOB: 1/22/17 | TAT: 72E/BE | BLACK

REG: 3324298 | 3/4 SIMM

Sire: CAJS Blaze of Glory #2939840 Dam: Meyer 734 X 5001 #2938902

BW ww YW MM63

Pasture Exposed: 6-10-18 to 7-30-18 to Fitz Pol Tucker #3334185

Ultra sound. Due 3-25. Calf will be registerable purebred.

**BIG WHISKEY CATTLE CO.** David - (712) 203-0899

### Bred Cows



JPLF/RBS MS GLORIA D604 DOB: 2/2/16 | TAT: D604/LE | BLACK / WHITE FACE

REG: 3126036 | PB SIMM

Sire: Mr HOC Broker #253081 Dam: RBS You're Right #2620603

Dam's Sire: Built Right

<u>CE</u> BW YW MM API TI 82.2 2.0 58.9 18.1 n/a n/a A-I Bred: 6-16-18 to WLE Uno Mas (sexed heifer semen) #2532016

No Pasture Bull Exposure

This one is royally bred. She is a own daughter of the \$24,500 high seller RBS You're Right cow that Reck's sold a few years back in Des Moines. She went on to already raise a \$20,000 heifer that won at the Iowa State Fair, American Royal, and North American as a calf. Then as a bred she was Reserve at the North Central Regional. We are excited to offer this kind of genetics, and if we didn't think she would be a real highlight, she would not be for sale. This is an