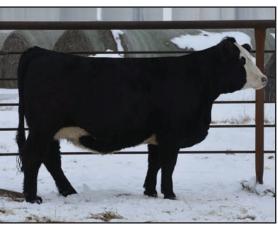

ell and cannot wait for the results.

GOLDEN ACRES SIMMENTAL 515-321-8457

Pays the Price ASA#2988788

### Bred Heifers





#### **RHIANNA**

DOB: 1/26/17 | TAT: E705/LE | BLACK / STAR FACE

REG: 3268515 | PB SIMM

Sire: GLS Mr. BIE Z110 #2659715

Dam: RS&T Excali-Rare A305 #2741090 Dam's Sire: Ruby NFF Excalibur 002X

 CE
 BW
 WW
 YW
 MM
 API
 TI

 8.8
 1.7
 64
 98
 3.5
 22
 55

A-I Bred: 6-2-18 to WLE Uno Mas X549 #2532016

Pasture Exposed: 6-12-18 to 7-20-18 to Chestnut Cash X03 #17655179AAA

Vet called safe to Pasture Sire. Due 4-2-19.

This bred is naturally wide-based, thick, and deep. She is super easy keeping with an excellent disposition. All the power you need to raise bulls and all broodiness to raise a string of keeper daughters.

R&K SIMMENTALS • 712-358-0129 • 712-358-0542





#### **R&K MS 786E**

DOB: 2/22/17 | TAT: 786E/LE | BLACK / WHITE FACE

REG: 3263285 | PB SIMM

Sire: WS Stepping Stone B44 #2937803

Dam: Juncks X86A #274437 Dam's Sire: LMF Movin Forward

 CE
 BW
 WW
 YW
 MM
 API
 TI

 9.9
 1.7
 74
 114
 24
 128
 73

A-I Bred: 6-2-18 to WLE Uno Mas X549 #2532016

Pasture Exposed: 6-12-18 to 7-20-18 to Chestnut Cash X03 #17655179AAA

Vet called safe to Pasture Sire. Due 4-2-19.

After a run of bull calves 786E is the baldy heifer calf we had been waiting for out of X86A from the Junck family. Like her mama, she's going to be a big-bellied, big-footed easy fleashing mama cow for a long time.

R&K SIMMENTALS · 712-358-0129 · 712-358-0542





#### **R&K ERICA 791E**

DOB: 3/2/17 | TAT: 791E/LE | BLACK / WHITE FACE

REG: 323282 | % SIMM

Sire: WS Steppin