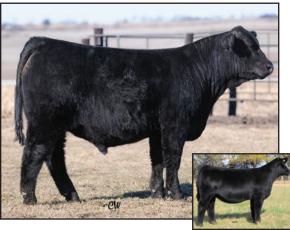

### Lot 31

#### FITZ JEREMIAH F005

DOB: 3/22/18 | TAT: F005/LE | BLACK

REG: 3521434 | PB SIMM

 CE
 BW
 WW
 YW
 MM
 API
 TI

 8.8
 2.8
 59.6
 86.2
 25.3
 114.6
 61.9

This solid black Profit son has been a standout from the day he hit the ground. Yes, he is an ET full sib to the \$35,000 FTZS Patsy heifer that was featured at Hartman's 2018 heifer sale. Did we mention that his donor dam is Fantasia, making him a maternal sib to Fitz Escalade, Fitz Royal Flush, the \$37,500 Fitz First Look heifer, and several other sale topping bulls and heifers. In his own right, Jeremiah weighed 73 lbs. at birth and weaned off at 776 lbs. Check out his fault free structure and fluid motion as he regally strolls around the pen. Ya, he knows he's that good. Look Jeremiah up when you get to Dunlap, you will be glad you did.

FITZSIMMONS SIMMENTALS · 712-790-0306

Ref. Sire: Maternal Made