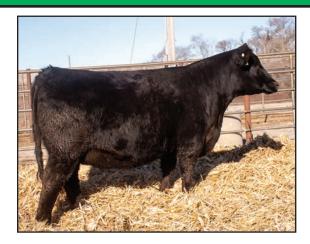

#### V/S BOXCAR E740

DOB: 9/20/17 | TAT: E740/LE | BLACK / WHITE FACE

REG: 3459927 | PB SIMM

BW 86
Sire: Fitz Poll Box Car S208 #2346695
Dam: GA Chelsea H840 #3297189
Dam's Sire: CNS Dream On L186

 CE
 BW
 WW
 YW
 MM
 API
 TI

 9.2
 2.8
 13.7
 107.8
 26.2
 119.4
 68.1

A strong aged fall bull of Box Car and a Dream On daughter that has produced several top commercial bulls over her life. If you're looking to add pounds to your calf crop and high milking daughters that will be around for the long haul, this is your guy! Should cover a lot of cows with ease.

VOGT SIMMENTALS 712-269-8529