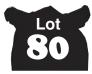

#### V/S BOXCAR E740

DOB: 9/20/17 | TAT: E740/LE | BLACK / WHITE FACE

REG: 3459927 | PB SIMM

BW 86
Sire: Fitz Poll Box Car S208 #2346695
Dam: GA Chelsea H840 #3297189
Dam's Sire: CNS Dream On L186

 CE
 BW
 WW
 YW
 MM
 API
 TI

 9.2
 2.8
 13.7
 107.8
 26.2
 119.4
 68.1

A strong aged fall bull of Box Car and a Dream On daughter that has produced several top commercial bulls over her life. If you're looking to add pounds to your calf crop and high milking daughters that will be around for the long haul, this is your guy! Should cover a lot of cows with ease.

VOGT SIMMENTALS 712-269-8529