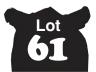

### Lot 89

#### **JUNCKS 222B**

DOB: 4/2/14 | TAT: 222B | BLACK REG: 2870713 | SIMM X MAINE X ANGUS

Sire: Juncks 212Y (Dream On) #2584738

Dam: 222Z

Dam's Sire: Angus/Maine

 CE
 BW
 WW
 YW
 MM
 API
 TI

 10.5
 1.4
 58.8
 75.7
 16.8
 n/a
 n/a

A-I Bred: 5-13-18 to Pays to Believe #2659897

No Pasture Bull Exposure

Excited to see how this calf will turn out Al'd to the popular Simmental bull Pays to Believe! Will calf close to sale date if not before by a few days.