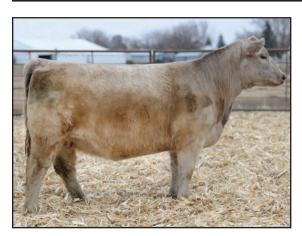

### Lot 31

#### FITZ JEREMIAH F005

DOB: 3/22/18 | TAT: F005/LE | BLACK

REG: 3521434 | PB SIMM

 CE
 BW
 WW
 YW
 MM
 API
 TI

 8.8
 2.8
 59.6
 86.2
 25.3
 114.6
 61.9

This solid black Profit son has been a standout from the day he hit the ground. Yes, he is an ET full sib to the \$35,000 FTZS Patsy heifer that was featured at Hartman's 2018 heifer sale. Did we mention that his donor dam is Fantasia, making him a maternal sib to Fitz Escalade, Fitz Royal Flush, the \$37,500 Fitz First Look heifer, and several other sale topping bulls and heifers. In his own right, Jeremiah weighed 73 lbs. at birth and weaned off at 776 lbs. Check out his fault free structure and fluid motion as he regally strolls around the pen. Ya, he knows he's that good. Look Jeremiah up when you get to Dunlap, you will be glad you did.