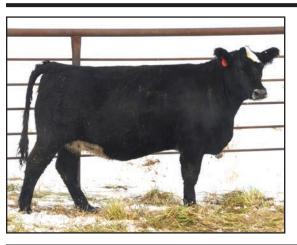

#### FITZ JEREMIAH F005

DOB: 3/22/18 | TAT: F005/LE | BLACK

REG: 3521434 | PB SIMM

 CE
 BW
 WW
 YW
 MM
 API
 TI

 8.8
 2.8
 59.6
 86.2
 25.3
 114.6
 61.9

This solid black Profit son has been a standout from the day he hit the ground. Yes, he is an ET full sib to the \$35,000 FTZS Patsy heifer that was featured at Hartman's 2018 heifer sale. Did we mention that his donor dam is Fantasia, making him a maternal sib to Fitz Escalade, Fitz Royal Flush, the \$37,500 Fitz First Look heifer, and several other sale topping bulls and heifers. In his own right, Jeremiah weighed 73 lbs. at birth and weaned off at 776 lbs. Check out his fault free structure and fluid motion as he regally strolls around the pen. Ya, he knows he's that good. Look Jeremiah up when you get to Dunlap, you will be glad you did.

FITZSIMMONS SIMMENTALS · 712-790-0306

Ref. Sire: Maternal Made