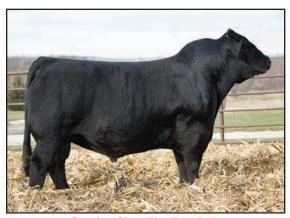

#### V/S BOXCAR E740

DOB: 9/20/17 | TAT: E740/LE | BLACK / WHITE FACE

REG: 3459927 | PB SIMM

BW 86
Sire: Fitz Poll Box Car S208 #2346695
Dam: GA Chelsea H840 #3297189
Dam's Sire: CNS Dream On L186

 CE
 BW
 WW
 YW
 MM
 API
 TI

 9.2
 2.8
 13.7
 107.8
 26.2
 119.4
 68.1

A strong aged fall bull of Box Car and a Dream On daughter that has produced several top commercial bulls over her life. If you're looking to add pounds to your calf crop and high milking daughters that will be around for the long haul, this is your guy! Should cover a lot of cows with ease.

VOGT SIMMENTALS 712-269-8529