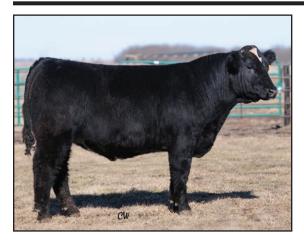

### Lot 31

#### FITZ JEREMIAH F005

DOB: 3/22/18 | TAT: F005/LE | BLACK

REG: 3521434 | PB SIMM

 CE
 BW
 WW
 YW
 MM
 API
 TI

 8.8
 2.8
 59.6
 86.2
 25.3
 114.6
 61.9

This solid black Profit son has been a standout from the day he hit the ground. Yes, he is an ET full sib to the \$35,000 FTZS Patsy heifer that was featured at Hartman's 2018 heifer sale. Did we mention that his donor dam is Fantasia, making him a maternal sib to Fitz Escalade, Fitz Royal Flush, the \$37,500 Fitz First Look heifer, and several other sale topping bulls and heifers. In his own right, Jeremiah weighed 73 lbs. at birth and weaned off at 776 lbs. Check out his fault free structure and fluid motion as he regally strolls around the pen. Ya, he knows he's that good. Look Jeremiah up when you get to Dunlap, you will be glad you did.

FITZSIMMONS SIMMENTALS · 712-790-0306

Ref. Sire: Maternal Made