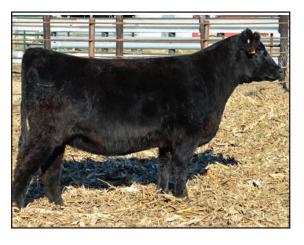

### Lot 31

#### FITZ JEREMIAH F005

DOB: 3/22/18 | TAT: F005/LE | BLACK

REG: 3521434 | PB SIMM

 CE
 BW
 WW
 YW
 MM
 API
 TI

 8.8
 2.8
 59.6
 86.2
 25.3
 114.6
 61.9

This solid black Profit son has been a standout from the day he hit the ground. Yes, he is an ET full sib to the \$35,000 FTZS Patsy heifer that was featured at Hartman's 2018 heifer sale. Did we mention that his donor dam is Fantasia, making him a maternal sib to Fitz Escalade, Fitz Royal Flush, the \$37,500 Fitz First Look heifer, and several other sale topping bulls and heifers. In his own right, Jeremiah weighed 73 lbs. at birth and weaned off at 776 lbs. Check out his fault free structure and fluid motion as he regally strolls around the pen. Ya, he knows he's that good. Look Jeremiah up when you get to Dunlap, you will be glad you did.