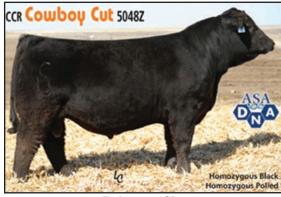

#### **RB KING**

DOB: 1/16/18 | TAT: 3F/LE | BLACK

REG: 3497937 | PB SIMM

Sire: CCR Cowboy Cut #2703910 WW 744
Dam: RB Princess #2346634 YW n/a
Dam's Sire: Drake Heat Wave

 CE
 BW
 WW
 YW
 MM
 API
 TI

 10.5
 2.4
 67.7
 94.2
 24.3
 112.1
 66.9

Here is a long, clean fronted, stout hipped bull that will add style to his calves.

RB SIMMENTALS 712-870-1079