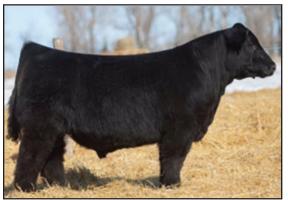

#### FITZ POL BLAZER F002

DOB: 3/22/18 | TAT: F002/LE | BLACK BALDY

REG: 3521838 | PB SIMM

 CE
 BW
 WW
 YW
 MM
 API
 TI

 8.4
 2.9
 75.0
 105.9
 23.8
 116.6
 69.1

Blazer is a smooth polled, solid black, blaze faced Fitz Pol Blazon son that is big topped, deep sided, and long as a rope. His sire, Blazon, was purchased by Dr. Troy Pickerel of Georgia at our 2015 SWSG sale and is now one of the featured a.i. sires for Cattle Visions! In his own right, Blazer only weighed 82 pounds at birth from his 8-yr. old momma and weaned off at 844 lbs. You are going to want to check him out. Blazer is the baldy bull that can make the difference on your next calf crop.

FITZSIMMONS SIMMENTALS · 712-790-0306

FTZS Patsy