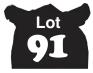

### Lot 90

#### **HIGH POINT KATINKA B4144**

DOB: 3/14/14 | TAT: B4144/LE | BLACK / WHITE STAR REG: 2938606 | SIMM X ANGUS

Sire: SVF Allegiance Y802 #2638036 Dam: High Point Katinka 837 #AN16158985

Dam's Sire: SITZ New Design 458N #AN14474596

 CE
 BW
 WW
 YW
 MM
 API
 TI

 16
 -1,0
 64
 102
 26
 141
 77

Sells with Heifer Calf at Side: DOB: 12-13-18 BW: 71 Sire: CDI Innovator 325D #3152448 5/8 SIMM 3/8 ANGUS

> R & K SIMMENTALS 712-358-0129 712-358-0542

The work is done with this cow-calf pair. 4144 is a star face, super stylish, big-bodied momma cow. She has a moderate frame size, is very easy keeping, and comes home from pasture in great shape every year. She has the look, the numbers, and comes with a CDI Innovator heifer calf at side.