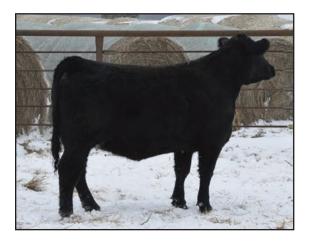

#### FITZ JEREMIAH F005

DOB: 3/22/18 | TAT: F005/LE | BLACK

REG: 3521434 | PB SIMM

 CE
 BW
 WW
 YW
 MM
 API
 TI

 8.8
 2.8
 59.6
 86.2
 25.3
 114.6
 61.9

This solid black Profit son has been a standout from the day he hit the ground. Yes, he is an ET full sib to the \$35,000 FTZS Patsy heifer that was featured at Hartman's 2018 heifer sale. Did we mention that his donor dam is Fantasia, making him a maternal sib to Fitz Escalade, Fitz Royal Flush, the \$37,500 Fitz First Look heifer, and several other sale topping bulls and heifers. In his own right, Jeremiah weighed 73 lbs. at birth and weaned off at 776 lbs. Check out his fault free structure and fluid motion as he regally strolls around the pen. Ya, he knows he's that good. Look Jeremiah up when you get to Dunlap, you will be glad you did.

FITZSIMMONS SIMMENTALS · 712-790-0306

Ref. Sire: Maternal Made