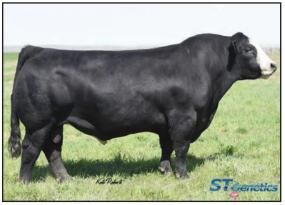

#### V/S BOXCAR E740

DOB: 9/20/17 | TAT: E740/LE | BLACK / WHITE FACE

REG: 3459927 | PB SIMM

BW 86
Sire: Fitz Poll Box Car S208 #2346695
Dam: GA Chelsea H840 #3297189
Dam's Sire: CNS Dream On L186

 CE
 BW
 WW
 YW
 MM
 API
 TI

 9.2
 2.8
 13.7
 107.8
 26.2
 119.4
 68.1

A strong aged fall bull of Box Car and a Dream On daughter that has produced several top commercial bulls over her life. If you're looking to add pounds to your calf crop and high milking daughters that will be around for the long haul, this is your guy! Should cover a lot of cows with ease.

VOGT SIMMENTALS 712-269-8529