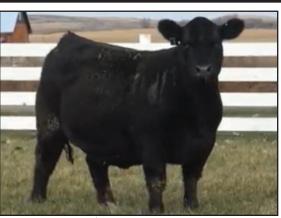

#### **MISS WHISKEY GA6**

DOB: 2/18/17 | TAT: GA6 | BLACK REG: n/a | MAINE X ANGUS ET

Sire: Irish Whiskey

Dam: Duff Erica Lassie AAA#19108940

Dam's Sire: Duff New Edition

 CE
 BW
 WW
 YW
 MM
 API
 TI

 n/a
 n/a
 n/a
 n/a
 n/a

 A-I Bred: 7-6-2018 to SAV Brilliance (sexed heifer semen) #AAA16107774

No Pasture Bull Exposure

#### MISS WHISKEY R&K 61

DOB: 2/10/17 | TAT: R&K61 | BLACK REG: n/a | MAINE X ANGUS ET

Sire: Irish Whiskey

Dam: Duff Erica Lassie AAA#19108940

Dam's Sire: Duff New Edition

CEBWWWYWMMAPITIn/an/an/an/an/an/a

A-I Bred: 6-2-2018 to SAV Brilliance (sexed heifer semen) #AAA16107774

Pasture Exposed: 6-12-18 to 7-20-18 to Chestnut Cash X03 #17655179

Vet called preg checked to Chestnut Cash

These two females are a product of a genetic package that puts together some of the most elite bloodlines in the cattle business. Everyone knows the impact Irish Whiskey females have had on shaping today's modern cow herd. When you combine that with the unbelievable build and structure of the Duff Erica Lassie donor, you get the results that made these matings so popular. The first calf born to this mating was valued at \$14,500 and sold right through this sale ring. Take advantage of the path that has made so many cattle breeders so much money and start to build around a great foundation that is tried and true. Both bred to SAV Brilliance sexed heifer semen. GA6 safe to Brilliance/no clean up bull. R&K 61 vet called pregged to clean up bull.

**Duff Erica Lassie - Donor Cow** 

GOLDEN ACRES & R&K SIMMENTAL DOUG 515-321-8457 – CHAD 515-231-3706