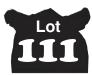

#### **KBARM FARLEY F5**

DOB: 3/9/18 | TAT: F5/LE | BLACK / WHITE FACE

REG: 3511517 | 5/8 SIMM 3/8 AN

BW 86
Sire: W/C Lockdown 206Z #2658496
Dam: KBarM Cara C6 #3069765

WW 720
YW n/a

Dam's Sire: MIJAC/CE Mr Ziggy S232 #2653733

 CE
 BW
 WW
 YW
 MM
 API
 TI

 12.1
 -0.7
 60.9
 96.6
 25.8
 123.2
 66.3

Check out this brockle face bull on sale day! Farley is moderate framed, big hipped, deep bodied, and has an excellent disposition. Add all that to a great pedigree including Optimizer and Fat Butt and you have yourself a great package. Farley's 3/4 brother KBARM Frog sells as Lot 24.

K BAR M LIVESTOCK · K - 712-592-5030: M - 712-592-0357