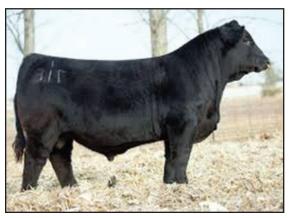

#### MR. WHISKEY

DOB: 2/24/17 | TAT: | BLACK REG: | MAINE/ANGUS BULL

Sire: Irish Whiskey

Dam: Duff Erica Lassie #19108904

Dam's Sire: Duff New Edition 616

 CE
 BW
 WW
 YW
 MM
 API
 TI

 n/a
 n/a
 n/a
 n/a
 n/a
 n/a

This is a great opportunity to buy in on some of the most influential genetics the cattle business has ever seen. This is a really attractive, well-built son of Irish Whiskey that is out of one of the greatest Angus donors we have ever been a part of. He's got great style and is bred to make program changing females. Take advantage.

GOLDEN ACRES & R&K SIMMENTALS Doug: 515-321-8457 - Chad - 515-231-3706