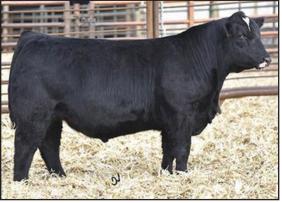

#### **FITZ POL THUNDAR E1303**

DOB: 11/12/17 | TAT: E1303/LE | BLACK BALDY

REG: 3452941 | PB SIMM

Sire: Fitz Escalade #2583410 WW 793
Dam: Fitz Pol Sheara A1303 #2761216 YW 1272
Dam's Sire: Long's Shear Pleasure

 CE
 BW
 WW
 YW
 MM
 API
 TI

 10.8
 2.3
 79.1
 122.9
 24.0
 131.1
 78.1

Thundar is a black baldy Escalade son that is really complete. Calving ease, solid growth and maternal numbers, with outstanding carcass data. He has a truly impressive muscle pattern, with that extra deep bodied rib shape. Thunder is fluid in his movement and correct in his structure. You are going to want to check this black baldy bull out on sale day.

FITZSIMMONS SIMMENTAL - (712) 790-0306