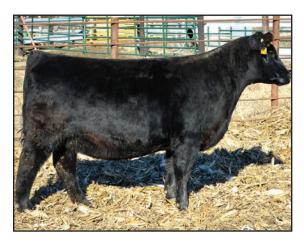

Pol Tucker #3334185

Ultra sound. Due 4-4-19.

BIG WHISKEY CATTLE CO. David – (712) 203-0899



#### LAZY H BAR FOREVER LADY 7151

DOB: 3/15/17 | TAT: 7151/BE | BLACK REG: AAA18819726 | REG. ANGUS

Sire: SMA Watchout 482 AAA#17836525 Dam: Lazy H Bar Forever Lady 934 #16445227 Dam's Sire: Papa Equator

 CE
 BW
 WW
 YW
 MM
 \$B

 3
 4.9
 65
 110
 16
 \$127.34

**Pasture Exposed:** 6-10-18 to 7-30-18 to Fitz Pol Tucker #3334185

Ultra sound. Due 4-25.

BIG WHISKEY CATTLE CO. David – (712) 203-0899





#### **LAZY H BAR FOREVER LADY 7128**

DOB: 3/1/17 | TAT: 7151/BE REG: AAA18819715 | REG. ANGUS

Sire: EXAR Blue Chip #AAA16980412 Dam: Hammer Down #18590665

Pasture Exposed: 6-10-18 to 7-30-18 to Fitz Pol Tucker #3334185

Ultra sound. Due 3-30.

BIG WHISKEY CATTLE CO. David – (712) 203-0899





#### LAZY H BAR SIMPLY FOREVER 7132

DOB: 3/2/17 | TAT: 7132/BE REG: AAA18819717 | REG. ANGUS

Sire: EXAR Blue Chip #AAA16980412 Dam: Hammer Down X Traveler #18211283

 CE
 BW
 WW
 YW
 MM
 \$B

 1
 4.1
 60
 95
 19
 \$98.46

Pasture Exposed: 6-10-18 to 7-30-18 to Fitz Pol Tucker #3334185

Ultra sound. Due 4-7.

BIG WHISKEY CATTLE CO. David – (712) 203-0899



Ref. Sire: EXAR Blue Chip



#### **LAZY H BAR PETUNIA 7155**

DOB: 3/20/17 | TAT: 7155/BE | BLACK REG: AAA18819732 | REG. ANGUS

Sire: EXAR Blue Chip #AAA16980412 Dam: Hammer Down X BC Raven #18590666

 CE
 BW
 WW
 YW
 MM
 \$B

 1
 3
 58
 90
 18
 \$95.00

Pasture Exposed: 6-10-18 to 7-30-18 to Fitz Pol Tucker #3334185

Ultra sound. Due 4-4.

BIG WHISKEY CATTLE CO. David – (712) 203-0899





#### LAZY H BAR FOREVER LADY 7156

DOB: