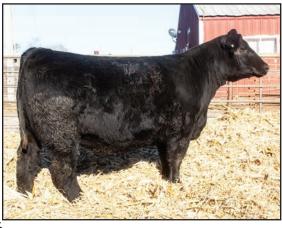

#### MR. WHISKEY

DOB: 2/24/17 | TAT: | BLACK REG: | MAINE/ANGUS BULL

Sire: Irish Whiskey

Dam: Duff Erica Lassie #19108904

Dam's Sire: Duff New Edition 616

 CE
 BW
 WW
 YW
 MM
 API
 TI

 n/a
 n/a
 n/a
 n/a
 n/a
 n/a

This is a great opportunity to buy in on some of the most influential genetics the cattle business has ever seen. This is a really attractive, well-built son of Irish Whiskey that is out of one of the greatest Angus donors we have ever been a part of. He's got great style and is bred to make program changing females. Take advantage.

GOLDEN ACRES & R&K SIMMENTALS Doug: 515-321-8457 - Chad - 515-231-3706