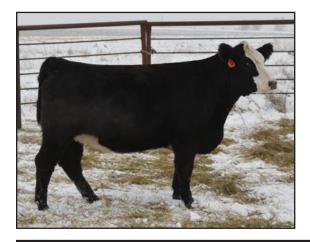

CE
 BW
 WW
 YW
 MM
 API
 TI

 12
 -0.3
 64
 97
 25
 125
 68

**A-I Bred:** 6-2-18 to WLE Uno Mas X549 #2532016. Sexed heifer semen. **Pasture Exposed:** 6-12-18 to 7-20-18 to Chestnut Cash X03 #17655179AAA Vet called safe to A-I Sire. Due 3-12-19.

The Perfect Look females are accumulating in our herd stemming from Z37, the BC Lookout heifer we bought from the Gonsior family. This cow family flat works: calve on their own, wean big calves, and stay in condition all year long. This heifer is feminine in her front one-third with power and dimension in the body. Study the big names in the pedigree at home, but you'll want to see her in person to fully appreciate her. We used sexed heifer Uno Mas semen and the vet called her safe to the Al date.

R&K SIMMENTALS • 712-358-0129 • 712-358-0542





#### WS MS. LOCK DOWN D12

DOB: 12/28/16 | TAT: D12/LE | BLACK / WHITE FACE

REG: 3357473 | 3/4 SIMM

Sire: W/C Lock Down 206Z #2658496

Dam: WS MS Innocent C29 Dam's Sire: w/C BF Innocent Man

 CE
 BW
 WW
 YW
 MM
 API
 TI

 9.6
 0.8
 65
 100
 25
 119
 66

A-I Bred: 6-2-18 to WLE Uno Mas X549 #2532016

Pasture Exposed: 6-12-18 to 7-20-18 to Chestnut Cash X03 #17655179AAA

Vet called safe to Pasture Sire. Due 4-2-19.

D12 is an attractive baldy Lock Down heifer. Great cow prospect with the structure and makeup of one that will keep getting better and better with every calf. On the bottom side she goes back to the Drake Redtop cow, a Denver high seller who has left her mark on Walsh sale catalogs for years.

R&K SIMMENTALS • 712-358-0129 • 712-358-0542



Ref. Sire: W/C Lock Down



####