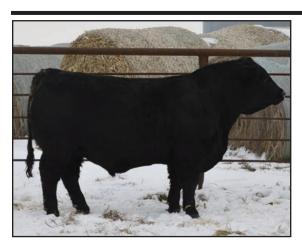

#### V/S BOXCAR E740

DOB: 9/20/17 | TAT: E740/LE | BLACK / WHITE FACE

REG: 3459927 | PB SIMM

BW 86
Sire: Fitz Poll Box Car S208 #2346695
Dam: GA Chelsea H840 #3297189
Dam's Sire: CNS Dream On L186

 CE
 BW
 WW
 YW
 MM
 API
 TI

 9.2
 2.8
 13.7
 107.8
 26.2
 119.4
 68.1

A strong aged fall bull of Box Car and a Dream On daughter that has produced several top commercial bulls over her life. If you're looking to add pounds to your calf crop and high milking daughters that will be around for the long haul, this is your guy! Should cover a lot of cows with ease.

VOGT SIMMENTALS 712-269-8529