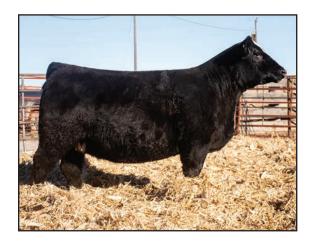

No Pasture Bull Exposure

You will definitely appreciate this heifer for her eye appeal, natural thickness, and depth of body. She's very sound on the move. She is solid black. Bred to calving ease bull Haflblood for a mid-March calf.

SCHORG SIMMENTALS · 712-540-7920



Service Sire: LRS Elevate



#### **SCHORGS E742**

DOB: 3/23/17 | TAT: E742/RE | BLACK

REG: 3516799 | PB SIMM

Sire: LMCS Mile Marker 101 #2847333 Dam: JS Miss Personality 24W #2488450

Dam's Sire: NLC Fortunate Son

 CE
 BW
 WW
 YW
 MM
 API
 TI

 8.5
 2.7
 66.6
 98.2
 23.6
 112.3
 64.4

A-I Bred: 7-4-18 to Elevate #2842534

No Pasture Bull Exposure

This black baldy bred heifer is a moderate framed, deep sided female. She has a soft feminine look to her and is sound while on the move.

SCHORG SIMMENTALS · 712-540-7920





#### **GF KNOCKOUT 7453E**

DOB: 2/15/17 | TAT: 7453E/RE | BLACK / WHITE FACE REG: 3516316 | PB SIMM ET

Sire: Dozer #2901764

Dam: HPF/Borne Knockout 4030 #2584931

Dam's Sire: JF Milestone 99W

<u>BW</u> <u>CE</u> <u>ww</u> <u>YW</u> 108

A-I Bred: 6-10-18 to On The Mark #3210989

No Pasture Bull Exposure

The best heifer from my 2017 calf crop and one of the better bred heifers that will be offered for sale anywhere this year. Royally bred and phenotypically flawless. The earning potential of this female is limitless and I would like the opportunity to split 2 flushes with the new owners.

**GUTHRIDGE FARMS** • 712-870-1943





#### **JF BANDY MAID 7700E**

DOB: 4/2/17 | TAT: 7700E/LE | BLACK / WHITE FACE

REG: 3341328 | PB SIMM ET

YW

Sire: TKCC Classified #3028710

Dam: Miss Ban