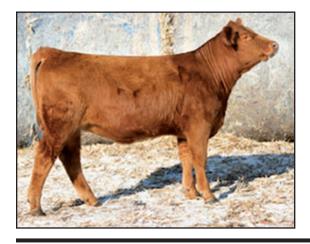

#### **KBARM FROG F2**

DOB: 3/5/18 | TAT: F2/LE | BLACK REG: 3511515 | 3/4 SIMM 1/4 AN

Sire: W/C Lockdown 206Z #2658496 WW 730 Dam: KBarM Danarius D7 #3202860 YW n/a

Dam's Sire: MIJAC/CE Mr Ziggy S232 #2653733

<u>CE</u> BW <u>ww</u> YW MM **API** 12.1 -0.6 68.2 107.8 26.9 129.8 70.7

If you're looking for a rugged designed, thick ended, deep bodied yearling bull look no further than KBARM Frog! He's been one of our favorites since he was a calf and puts all that together in an attractive package and should add a great look to your calf crop. His momma weaned off 3/4+ percent or her body weight as a first calf heifer. Frog's 3/4 brother KBARM Farley sells as Lot 25.

K BAR M LIVESTOCK · K - 712-592-5030; M - 712-592-0357

RW

80