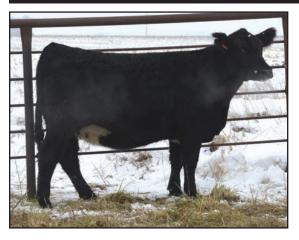

.

R&K SIMMENTALS · 712-358-0129 · 712-358-0542





#### **R&K ERICA 791E**

DOB: 3/2/17 | TAT: 791E/LE | BLACK / WHITE FACE

REG: 323282 | % SIMM

Sire: WS Stepping Stone B44 #2937803 Dam: High Point Erica 2091 #2791789

Dam's Sire: TL EZ Money

 CE
 BW
 WW
 YW
 MM
 API
 TI

 10
 1.5
 78
 124
 25
 124
 75

A-I Bred: 6-2-18 to WLE Uno Mas X549 #2532016

Pasture Exposed: 6-12-18 to 7-20-18 to Chestnut Cash X03 #17655179AAA

Vet called safe to Pasture Sire. Due 4-2-19.

This white face female comes from the type of cow family that sticks in the herd year after year. She is long bodied and deep ribbed. She's neat in her lines and angles. Her mother comes from High Point/Brian Oswald, who has one of the deepest sets of high quality cows around..

R&K SIMMENTALS • 712-358-0129 • 712-358-0542





#### **R&K PERFECT LOOK 773E**

DOB: 1/21/17 | TAT: 773E/LE | BLACK / WHITE FACE

REG: 3263281 | 3/4 SIMM

Sire: WS Stepping Stone B44 #2937803 Dam: R&K Perfect Look 437B #2951226 Dam's Sire: SS Ebony's Grandmaster

 CE
 BW
 WW
 YW
 MM
 API
 TI

 12
 -0.3
 64
 97
 25
 125
 68

**A-I Bred:** 6-2-18 to WLE Uno Mas X549 #2532016. Sexed heifer semen. **Pasture Exposed:** 6-12-18 to 7-20-18 to Chestnut Cash X03 #17655179AAA Vet called safe to A-I Sire. Due 3-12-19.

The Perfect Look females are accumulating in our herd stemming from Z37, the BC Lookout heifer we bought from the Gonsior family. This cow family flat works: calve on their own, wean big calves, and stay in condition all year long. This heifer is feminine in her front one-third with power and dimension in the body. Study the big