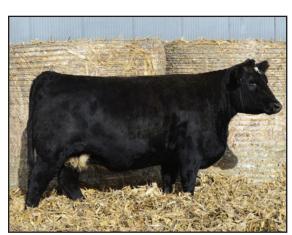

Ruby Cattle Co. then look what In Dew Time has done to improve the breed. This is the real deal! Due 3-20-19. Just a reminder that Ruby's Combustible 499H bull used for pasture exposure was the People's Choice Bull at the 2015 NWSS in Denver.



Service Sire: Pays to Believe

### Lot 89

#### **JUNCKS 222B**

DOB: 4/2/14 | TAT: 222B | BLACK REG: 2870713 | SIMM X MAINE X ANGUS

Sire: Juncks 212Y (Dream On) #2584738

Dam: 222Z

Dam's Sire: Angus/Maine

 CE
 BW
 WW
 YW
 MM
 API
 TI

 10.5
 1.4
 58.8
 75.7
 16.8
 n/a
 n/a

A-I Bred: 5-13-18 to Pays to Believe #2659897

No Pasture Bull Exposure

Excited to see how this calf will turn out Al'd to the popular Simmental bull Pays to Believe! Will calf close to sale date if not before by a few days.

**DAVE JUNCK** 712-251-2583

### Cow/Calf Pair



### Lot 90

#### **HIGH POINT KATINKA B4144**

DOB: 3/14/14 | TAT: B4144/LE | BLACK / WHITE STAR REG: 2938606 | SIMM X ANGUS

Sire: SVF Allegiance Y802 #2638036 Dam: High Point Katinka 837 #AN16158985

Dam's Sire: SITZ New Design 458N #AN14474596

 CE
 BW
 WW
 YW
 MM
 API
 TI

 16
 -1,0
 64
 102
 26
 141
 77

Sells with Heifer Calf at Side: DOB: 12-13-18 BW: 71 Sire: CDI Innovator 325D #3152448 5/8 SIMM 3/8 ANGUS

> R & K SIMMENTALS 712-358-0129 712-358-0542

The work is done with this cow-calf pair. 4144 is a star face, super stylish, big-bodied momma cow. She has a moderate frame size, is very easy keeping, and comes home from pasture in great shape every year. She has the look, the numbers, and comes with a CDI Innovator heifer calf at side.



Deling Simmentals sold Lot 103 in the 20