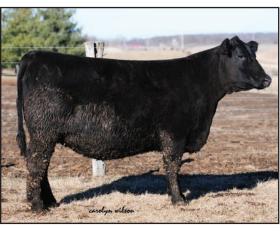

#### MR. WHISKEY

DOB: 2/24/17 | TAT: | BLACK REG: | MAINE/ANGUS BULL

Sire: Irish Whiskey

Dam: Duff Erica Lassie #19108904

Dam's Sire: Duff New Edition 616

 CE
 BW
 WW
 YW
 MM
 API
 TI

 n/a
 n/a
 n/a
 n/a
 n/a
 n/a

This is a great opportunity to buy in on some of the most influential genetics the cattle business has ever seen. This is a really attractive, well-built son of Irish Whiskey that is out of one of the greatest Angus donors we have ever been a part of. He's got great style and is bred to make program changing females. Take advantage.

GOLDEN ACRES & R&K SIMMENTALS Doug: 515-321-8457 - Chad - 515-231-3706