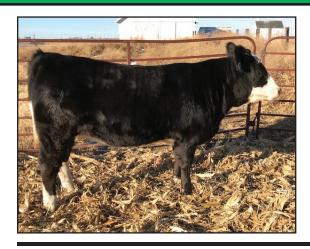

### Lot 31

#### FITZ JEREMIAH F005

DOB: 3/22/18 | TAT: F005/LE | BLACK

REG: 3521434 | PB SIMM

 CE
 BW
 WW
 YW
 MM
 API
 TI

 8.8
 2.8
 59.6
 86.2
 25.3
 114.6
 61.9

This solid black Profit son has been a standout from the day he hit the ground. Yes, he is an ET full sib to the \$35,000 FTZS Patsy heifer that was featured at Hartman's 2018 heifer sale. Did we mention that his donor dam is Fantasia, making him a maternal sib to Fitz Escalade, Fitz Royal Flush, the \$37,500 Fitz First Look heifer, and several other sale topping bulls and heifers. In his own right, Jeremiah weighed 73 lbs. at birth and weaned off at 776 lbs. Check out his fault free structure and fluid motion as he regally strolls around the pen. Ya, he knows he's that good. Look Jeremiah up when you get to Dunlap, you will be glad you did.

FITZSIMMONS SIMMENTALS · 712-790-0306

Ref. Sire: Maternal Made