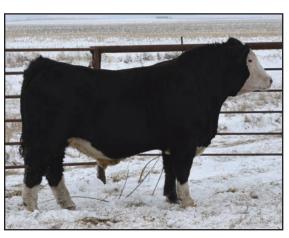

#### MR. WHISKEY

DOB: 2/24/17 | TAT: | BLACK REG: | MAINE/ANGUS BULL

Sire: Irish Whiskey

Dam: Duff Erica Lassie #19108904

Dam's Sire: Duff New Edition 616

 CE
 BW
 WW
 YW
 MM
 API
 TI

 n/a
 n/a
 n/a
 n/a
 n/a
 n/a

This is a great opportunity to buy in on some of the most influential genetics the cattle business has ever seen. This is a really attractive, well-built son of Irish Whiskey that is out of one of the greatest Angus donors we have ever been a part of. He's got great style and is bred to make program changing females. Take advantage.

GOLDEN ACRES & R&K SIMMENTALS Doug: 515-321-8457 - Chad - 515-231-3706