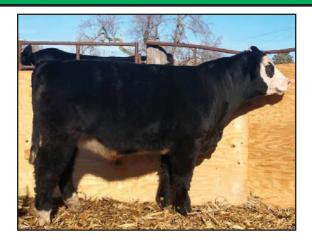

#### FITZ POL BLAZER F002

DOB: 3/22/18 | TAT: F002/LE | BLACK BALDY

REG: 3521838 | PB SIMM

 CE
 BW
 WW
 YW
 MM
 API
 TI

 8.4
 2.9
 75.0
 105.9
 23.8
 116.6
 69.1

Blazer is a smooth polled, solid black, blaze faced Fitz Pol Blazon son that is big topped, deep sided, and long as a rope. His sire, Blazon, was purchased by Dr. Troy Pickerel of Georgia at our 2015 SWSG sale and is now one of the featured a.i. sires for Cattle Visions! In his own right, Blazer only weighed 82 pounds at birth from his 8-yr. old momma and weaned off at 844 lbs. You are going to want to check him out. Blazer is the baldy bull that can make the difference on your next calf crop.

FITZSIMMONS SIMMENTALS · 712-790-0306

FTZS Patsy