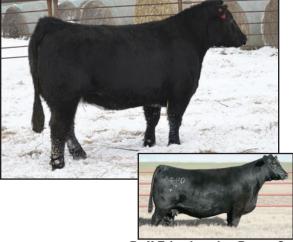

#### FITZ POL BLAZER F002

DOB: 3/22/18 | TAT: F002/LE | BLACK BALDY

REG: 3521838 | PB SIMM

 CE
 BW
 WW
 YW
 MM
 API
 TI

 8.4
 2.9
 75.0
 105.9
 23.8
 116.6
 69.1

Blazer is a smooth polled, solid black, blaze faced Fitz Pol Blazon son that is big topped, deep sided, and long as a rope. His sire, Blazon, was purchased by Dr. Troy Pickerel of Georgia at our 2015 SWSG sale and is now one of the featured a.i. sires for Cattle Visions! In his own right, Blazer only weighed 82 pounds at birth from his 8-yr. old momma and weaned off at 844 lbs. You are going to want to check him out. Blazer is the baldy bull that can make the difference on your next calf crop.

FITZSIMMONS SIMMENTALS · 712-790-0306

FTZS Patsy