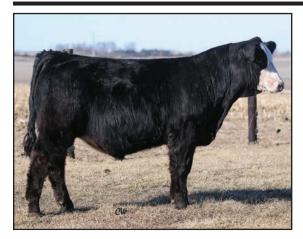

#### FITZ JEREMIAH F005

DOB: 3/22/18 | TAT: F005/LE | BLACK

REG: 3521434 | PB SIMM

 CE
 BW
 WW
 YW
 MM
 API
 TI

 8.8
 2.8
 59.6
 86.2
 25.3
 114.6
 61.9

This solid black Profit son has been a standout from the day he hit the ground. Yes, he is an ET full sib to the \$35,000 FTZS Patsy heifer that was featured at Hartman's 2018 heifer sale. Did we mention that his donor dam is Fantasia, making him a maternal sib to Fitz Escalade, Fitz Royal Flush, the \$37,500 Fitz First Look heifer, and several other sale topping bulls and heifers. In his own right, Jeremiah weighed 73 lbs. at birth and weaned off at 776 lbs. Check out his fault free structure and fluid motion as he regally strolls around the pen. Ya, he knows he's that good. Look Jeremiah up when you get to Dunlap, you will be glad you did.

FITZSIMMONS SIMMENTALS · 712-790-0306

Ref. Sire: Maternal Made