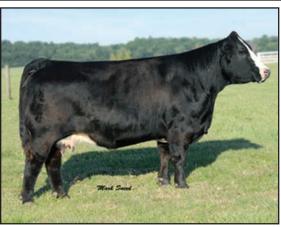

#### V/S BOXCAR E740

DOB: 9/20/17 | TAT: E740/LE | BLACK / WHITE FACE

REG: 3459927 | PB SIMM

BW 86
Sire: Fitz Poll Box Car S208 #2346695
Dam: GA Chelsea H840 #3297189
Dam's Sire: CNS Dream On L186

 CE
 BW
 WW
 YW
 MM
 API
 TI

 9.2
 2.8
 13.7
 107.8
 26.2
 119.4
 68.1

A strong aged fall bull of Box Car and a Dream On daughter that has produced several top commercial bulls over her life. If you're looking to add pounds to your calf crop and high milking daughters that will be around for the long haul, this is your guy! Should cover a lot of cows with ease.

VOGT SIMMENTALS 712-269-8529