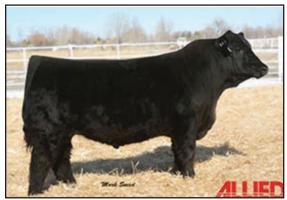

Bull Exposure

This solid black heifer is moderate framed and deep bodied. She should produce some really good heifers and bulls. Bred to the popular 1/2 blood bull Lock Down for a mid-March calf.

SCHORG SIMMENTALS · 712-540-7920





#### **SCHORGS F712**

DOB: 2/2/17 | TAT: E712/RE | BLACK

REG: 3516797 | PB SIMM

Sire: CCR Wide Range 9005A #2725666

Dam: Miss Saint Patty #2389613

Dam's Sire: RB Pioneer

 CE
 BW
 WW
 YW
 MM
 API
 TI

 10.7
 1.1
 66.8
 98.2
 19.8
 116.4
 66.0

A-I Bred: 6-4-18 to KLS Halfblood #2537824

No Pasture Bull Exposure

You will definitely appreciate this heifer for her eye appeal, natural thickness, and depth of body. She's very sound on the move. She is solid black. Bred to calving ease bull Haflblood for a mid-March calf.

SCHORG SIMMENTALS · 712-540-7920



Service Sire: LRS Elevate



#### **SCHORGS E742**

DOB: 3/23/17 | TAT: E742/RE | BLACK

REG: 3516799 | PB SIMM

Sire: LMCS Mile Marker 101 #2847333 Dam: JS Miss Personality 24W #2488450

Dam's Sire: NLC Fortunate Son

 CE
 BW
 WW
 YW
 MM
 API
 TI

 8.5
 2.7
 66.6
 98.2
 23.6
 112.3
 64.4

A-I Bred: 7-4-18 to Elevate #2842534

No Pasture Bull Exposure

This black baldy bred heifer is a moderate framed, deep sided female. She has a soft feminine look to her and is sound while on the move.

SCHORG SIMMENTALS · 712-540-7920





#### **GF KNOCKOUT 7453E**

DOB: 2/15/17 | TAT: 7453E/RE | BLACK / WHITE FACE REG: 3516316 | PB SIMM ET

Sire: Dozer #2901764

Dam: HPF/Borne Knockout 4030 #2584931

Dam's Sire: JF Milestone 99W

<u>BW</u> <u>CE</u> <u>ww</u> <u>YW</u> 108

A-I Bred: 6-10-18 to On T