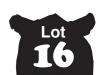

#### **KBARM FROG F2**

DOB: 3/5/18 | TAT: F2/LE | BLACK REG: 3511515 | 3/4 SIMM 1/4 AN

Sire: W/C Lockdown 206Z #2658496 WW 730 Dam: KBarM Danarius D7 #3202860 YW n/a

Dam's Sire: MIJAC/CE Mr Ziggy S232 #2653733

<u>CE</u> BW <u>ww</u> YW MM **API** 12.1 -0.6 68.2 107.8 26.9 129.8 70.7

If you're looking for a rugged designed, thick ended, deep bodied yearling bull look no further than KBARM Frog! He's been one of our favorites since he was a calf and puts all that together in an attractive package and should add a great look to your calf crop. His momma weaned off 3/4+ percent or her body weight as a first calf heifer. Frog's 3/4 brother KBARM Farley sells as Lot 25.

K BAR M LIVESTOCK · K - 712-592-5030; M - 712-592-0357

RW

80