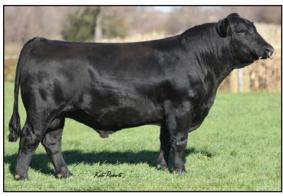

#### MR. WHISKEY

DOB: 2/24/17 | TAT: | BLACK REG: | MAINE/ANGUS BULL

Sire: Irish Whiskey

Dam: Duff Erica Lassie #19108904

Dam's Sire: Duff New Edition 616

 CE
 BW
 WW
 YW
 MM
 API
 TI

 n/a
 n/a
 n/a
 n/a
 n/a
 n/a

This is a great opportunity to buy in on some of the most influential genetics the cattle business has ever seen. This is a really attractive, well-built son of Irish Whiskey that is out of one of the greatest Angus donors we have ever been a part of. He's got great style and is bred to make program changing females. Take advantage.