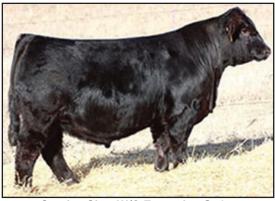

#### MR. WHISKEY

DOB: 2/24/17 | TAT: | BLACK REG: | MAINE/ANGUS BULL

Sire: Irish Whiskey

Dam: Duff Erica Lassie #19108904

Dam's Sire: Duff New Edition 616

 CE
 BW
 WW
 YW
 MM
 API
 TI

 n/a
 n/a
 n/a
 n/a
 n/a
 n/a

This is a great opportunity to buy in on some of the most influential genetics the cattle business has ever seen. This is a really attractive, well-built son of Irish Whiskey that is out of one of the greatest Angus donors we have ever been a part of. He's got great style and is bred to make program changing females. Take advantage.