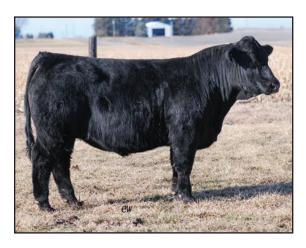

### Lot 31

#### FITZ JEREMIAH F005

DOB: 3/22/18 | TAT: F005/LE | BLACK

REG: 3521434 | PB SIMM

 CE
 BW
 WW
 YW
 MM
 API
 TI

 8.8
 2.8
 59.6
 86.2
 25.3
 114.6
 61.9

This solid black Profit son has been a standout from the day he hit the ground. Yes, he is an ET full sib to the \$35,000 FTZS Patsy heifer that was featured at Hartman's 2018 heifer sale. Did we mention that his donor dam is Fantasia, making him a maternal sib to Fitz Escalade, Fitz Royal Flush, the \$37,500 Fitz First Look heifer, and several other sale topping bulls and heifers. In his own right, Jeremiah weighed 73 lbs. at birth and weaned off at 776 lbs. Check out his fault free structure and fluid motion as he regally strolls around the pen. Ya, he knows he's that good. Look Jeremiah up when you get to Dunlap, you will be glad you did.

FITZSIMMONS SIMMENTALS · 712-790-0306

Ref. Sire: Maternal Made