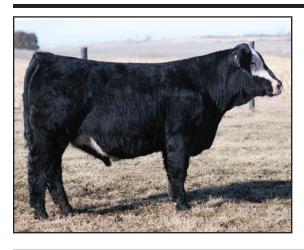

#### MR. WHISKEY

DOB: 2/24/17 | TAT: | BLACK REG: | MAINE/ANGUS BULL

Sire: Irish Whiskey

Dam: Duff Erica Lassie #19108904

Dam's Sire: Duff New Edition 616

 CE
 BW
 WW
 YW
 MM
 API
 TI

 n/a
 n/a
 n/a
 n/a
 n/a
 n/a

This is a great opportunity to buy in on some of the most influential genetics the cattle business has ever seen. This is a really attractive, well-built son of Irish Whiskey that is out of one of the greatest Angus donors we have ever been a part of. He's got great style and is bred to make program changing females. Take advantage.

GOLDEN ACRES & R&K SIMMENTALS Doug: 515-321-8457 - Chad - 515-231-3706