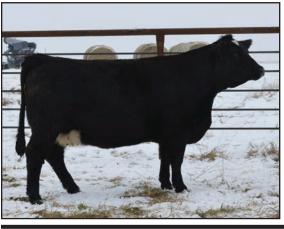

### Lot 31

#### FITZ JEREMIAH F005

DOB: 3/22/18 | TAT: F005/LE | BLACK

REG: 3521434 | PB SIMM

 CE
 BW
 WW
 YW
 MM
 API
 TI

 8.8
 2.8
 59.6
 86.2
 25.3
 114.6
 61.9

This solid black Profit son has been a standout from the day he hit the ground. Yes, he is an ET full sib to the \$35,000 FTZS Patsy heifer that was featured at Hartman's 2018 heifer sale. Did we mention that his donor dam is Fantasia, making him a maternal sib to Fitz Escalade, Fitz Royal Flush, the \$37,500 Fitz First Look heifer, and several other sale topping bulls and heifers. In his own right, Jeremiah weighed 73 lbs. at birth and weaned off at 776 lbs. Check out his fault free structure and fluid motion as he regally strolls around the pen. Ya, he knows he's that good. Look Jeremiah up when you get to Dunlap, you will be glad you did.