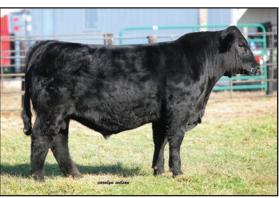

Y 7156

DOB: 3/20/17 | TAT: 7156/BE | BLACK REG: AAA18819718 | REG. ANGUS

Sire: EXAR Blue Chip #AAA16980412 Dam: Lazy H Bar Forever Lady 0136 #18575642 Dam's Sire: Lazy H Bar Hammer Down

 CE
 BW
 WW
 YW
 MM
 \$B

 1
 3
 55
 90
 19
 \$97.12

**Pasture Exposed:** 6-10-18 to 7-30-18 to Fitz Pol Tucker #3334185

Ultra sound. Due 4-7.

BIG WHISKEY CATTLE CO. David – (712) 203-0899



Ref. Sire: CAJS Blaze of Glory



#### LAZY H BAR FOREVER LADY 39E

DOB: 1/16/17 | TAT: 39E/BE | BLACK BALDY

REG: 3324296 | 3/4 SIMM

Sire: CAJS Blaze of Glory #2939840 Dam: Meyer 734 X 5001 #2938902

<u>ww</u> <u>YW</u> 63 89

Pasture Exposed: 6-10-18 to 7-30-18 to Fitz Pol Tucker #3334185

Ultra sound. Due 4-6 with heifer. Calf will be registerable purebred.

**BIG WHISKEY CATTLE CO.** David - (712) 203-0899



Service Sire: Fitz Pol Tucker



#### LAZY H BAR FOREVER LADY 2E

DOB: 1/22/17 | TAT: 72E/BE | BLACK

REG: 3324298 | 3/4 SIMM

Sire: CAJS Blaze of Glory #2939840 Dam: Meyer 734 X 5001 #2938902

BW ww YW MM63

Pasture Exposed: 6-10-18 to 7-30-18 to Fitz Pol Tucker #3334185

Ultra sound. Due 3-25. Calf will be registerable purebred.

**BIG WHISKEY CATTLE CO.** David - (712) 203-0899

### Bred Cows



JPLF/RBS MS GLORIA D604 DOB: 2/2/16 | TAT: D604/LE | BLACK / WHITE FACE

REG: 3126036 | PB SIMM

Sire: Mr HOC Broker #253081 Dam: RBS You're Right #2620603

Dam's Sire: Built Right

<u>CE</u> BW YW MM API TI 82.2 2.0 58.9 18.1 n/a n/a A-I Bred: 6-16-18 to WLE Uno Mas (sexed heifer semen) #2532016

No Pasture Bull Exposure

This one is royally bred. She is a own daughter of the \$24,500 high se