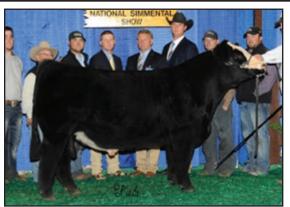

Sire: EXAR Blue Chip



#### **LAZY H BAR PETUNIA 7155**

DOB: 3/20/17 | TAT: 7155/BE | BLACK REG: AAA18819732 | REG. ANGUS

Sire: EXAR Blue Chip #AAA16980412 Dam: Hammer Down X BC Raven #18590666

 CE
 BW
 WW
 YW
 MM
 \$B

 1
 3
 58
 90
 18
 \$95.00

Pasture Exposed: 6-10-18 to 7-30-18 to Fitz Pol Tucker #3334185

Ultra sound. Due 4-4.

BIG WHISKEY CATTLE CO. David – (712) 203-0899





#### LAZY H BAR FOREVER LADY 7156

DOB: 3/20/17 | TAT: 7156/BE | BLACK REG: AAA18819718 | REG. ANGUS

Sire: EXAR Blue Chip #AAA16980412 Dam: Lazy H Bar Forever Lady 0136 #18575642 Dam's Sire: Lazy H Bar Hammer Down

 CE
 BW
 WW
 YW
 MM
 \$B

 1
 3
 55
 90
 19
 \$97.12

**Pasture Exposed:** 6-10-18 to 7-30-18 to Fitz Pol Tucker #3334185

Ultra sound. Due 4-7.

BIG WHISKEY CATTLE CO. David – (712) 203-0899



Ref. Sire: CAJS Blaze of Glory



#### LAZY H BAR FOREVER LADY 39E

DOB: 1/16/17 | TAT: 39E/BE | BLACK BALDY

REG: 3324296 | 3/4 SIMM

Sire: CAJS Blaze of Glory #2939840 Dam: Meyer 734 X 5001 #2938902

<u>ww</u> <u>YW</u> 63 89

Pasture Exposed: 6-10-18 to 7-30-18 to Fitz Pol Tucker #3334185

Ultra sound. Due 4-6 with heifer. Calf will be registerable purebred.

**BIG WHISKEY CATTLE CO.** David - (712) 203-0899



Service Sire: Fitz Pol Tucker



#### LAZY H BAR FOREVER LADY 2E

DOB: 1/22/17 | TAT: 72E/BE | BLACK

REG: 3324298 | 3/4 SIMM

Sire: CAJS Blaze of Glory #2939840 Dam: Meyer 734 X 5001 #2938902

BW ww YW MM63

Pasture Exposed: 6-10-18 to 7-30-18 to Fitz Pol Tucker #3334185

Ultra sound. Due 3-25. Calf will be registerable purebred.

**BIG WHISKEY CATTLE CO.** David - (712) 203-0