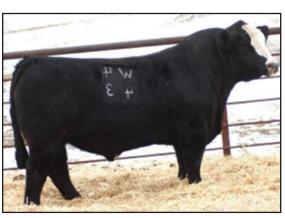

#### **POW BUDDY F3**

DOB: 2/22/18 | TAT: F3 | BLACK REG: n/a | MAINE ANGUS

Sire: Maternal Made
Dam: Donor 558 (EXAR Winner) PB Angus

BW 75
WW n/a
YW n/a

CEBWWWYWMMAPITIn/an/an/an/an/an/a

This one's so good, he brought the progress of the catalog of being done to a halt. Or that may have been my procrastination! Should be the model for the Maine association for promoting performance kind of cattle to a commercial cattleman. High performing, big, growthy bull to raise them steers that feeders are wanting right now, not to mention the maternal traits behind this feller!! Semen checked, ready to roll!

POWELL CATTLE CO. • 712-253-7256