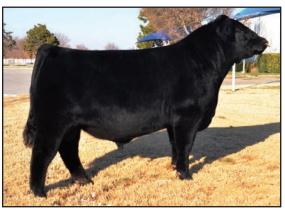

Pasture Exposed:** 6-10-18 to 7-30-18 to Fitz Pol Tucker #3334185

Ultra sound. Due 4-25.

BIG WHISKEY CATTLE CO. David – (712) 203-0899





#### **LAZY H BAR FOREVER LADY 7128**

DOB: 3/1/17 | TAT: 7151/BE REG: AAA18819715 | REG. ANGUS

Sire: EXAR Blue Chip #AAA16980412 Dam: Hammer Down #18590665

Pasture Exposed: 6-10-18 to 7-30-18 to Fitz Pol Tucker #3334185

Ultra sound. Due 3-30.

BIG WHISKEY CATTLE CO. David – (712) 203-0899





#### LAZY H BAR SIMPLY FOREVER 7132

DOB: 3/2/17 | TAT: 7132/BE REG: AAA18819717 | REG. ANGUS

Sire: EXAR Blue Chip #AAA16980412 Dam: Hammer Down X Traveler #18211283

 CE
 BW
 WW
 YW
 MM
 \$B

 1
 4.1
 60
 95
 19
 \$98.46

Pasture Exposed: 6-10-18 to 7-30-18 to Fitz Pol Tucker #3334185

Ultra sound. Due 4-7.

BIG WHISKEY CATTLE CO. David – (712) 203-0899



Ref. Sire: EXAR Blue Chip



#### **LAZY H BAR PETUNIA 7155**

DOB: 3/20/17 | TAT: 7155/BE | BLACK REG: AAA18819732 | REG. ANGUS

Sire: EXAR Blue Chip #AAA16980412 Dam: Hammer Down X BC Raven #18590666

 CE
 BW
 WW
 YW
 MM
 \$B

 1
 3
 58
 90
 18
 \$95.00

Pasture Exposed: 6-10-18 to 7-30-18 to Fitz Pol Tucker #3334185

Ultra sound. Due 4-4.

BIG WHISKEY CATTLE CO. David – (712) 203-0899





#### LAZY H BAR FOREVER LADY 7156

DOB: 3/20/17 | TAT: 7156/BE | BLACK REG: AAA18819718 | REG. ANGUS

Sire: EXAR Blue Chip #AAA16980412 Dam: Lazy H Bar Forever Lady 0136 #18575642 Dam's Sire: Lazy H Bar Hammer Down

 CE
 BW
 WW
 YW
 MM
 \$B

 1
 3
 55
 90
 19
 \$97.12

**Pasture Exposed:** 6-10-18 to 7-30-18 to Fitz Pol Tucker #3334185

Ultra sound. Due 4-7.

BIG WHISKEY CATTLE CO. David – (712) 203