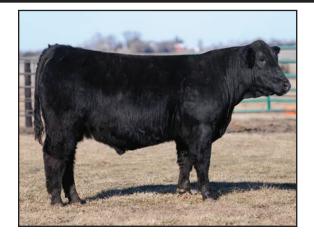

### Lot 31

#### FITZ JEREMIAH F005

DOB: 3/22/18 | TAT: F005/LE | BLACK

REG: 3521434 | PB SIMM

 CE
 BW
 WW
 YW
 MM
 API
 TI

 8.8
 2.8
 59.6
 86.2
 25.3
 114.6
 61.9

This solid black Profit son has been a standout from the day he hit the ground. Yes, he is an ET full sib to the \$35,000 FTZS Patsy heifer that was featured at Hartman's 2018 heifer sale. Did we mention that his donor dam is Fantasia, making him a maternal sib to Fitz Escalade, Fitz Royal Flush, the \$37,500 Fitz First Look heifer, and several other sale topping bulls and heifers. In his own right, Jeremiah weighed 73 lbs. at birth and weaned off at 776 lbs. Check out his fault free structure and fluid motion as he regally strolls around the pen. Ya, he knows he's that good. Look Jeremiah up when you get to Dunlap, you will be glad you did.

FITZSIMMONS SIMMENTALS · 712-790-0306

Ref. Sire: Maternal Made