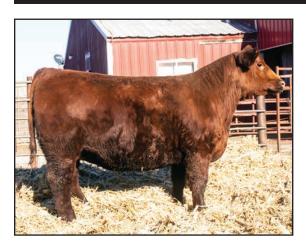

#### **GA 729E**

DOB: 9/26/17 | TAT: 729E/BE | BLACK REG: 3443338 | SIMM / ANGUS

Dam's Sire: Duff New Edition 616

<u>CE BW WW YW MM API TI</u>

9.0 2.8 59.1 82.5 16.0 100.3 55.9

We couldn't be more proud of this son of our Duff 7155 Dixie Erica donor. Ever since he was born he has been special. Huge topped and big bellied, this bull offers it all. He is the reason breeding this Sim Angus genetics has become so incredibly popular. We said many times when he was a calf, this bull would be a poster child for what the cattle business is trying to produce. He came out easy and grew with incredible stoutness and structure at a rapid rate. We think this bull would satisfy the most discriminate eye. Look him over closely.

GOLDEN ACRES, R&K, & MAAS CATTLE - 515-321-8457