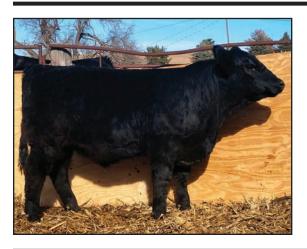

#### **KBARM FARLEY F5**

DOB: 3/9/18 | TAT: F5/LE | BLACK / WHITE FACE

REG: 3511517 | 5/8 SIMM 3/8 AN

BW 86
Sire: W/C Lockdown 206Z #2658496
Dam: KBarM Cara C6 #3069765

WW 720
YW n/a

Dam's Sire: MIJAC/CE Mr Ziggy S232 #2653733

 CE
 BW
 WW
 YW
 MM
 API
 TI

 12.1
 -0.7
 60.9
 96.6
 25.8
 123.2
 66.3

Check out this brockle face bull on sale day! Farley is moderate framed, big hipped, deep bodied, and has an excellent disposition. Add all that to a great pedigree including Optimizer and Fat Butt and you have yourself a great package. Farley's 3/4 brother KBARM Frog sells as Lot 24.