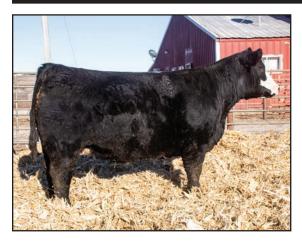

ldy bred heifer is a moderate framed, deep sided female. She has a soft feminine look to her and is sound while on the move.

SCHORG SIMMENTALS · 712-540-7920





#### **GF KNOCKOUT 7453E**

DOB: 2/15/17 | TAT: 7453E/RE | BLACK / WHITE FACE REG: 3516316 | PB SIMM ET

Sire: Dozer #2901764

Dam: HPF/Borne Knockout 4030 #2584931

Dam's Sire: JF Milestone 99W

<u>BW</u> <u>CE</u> <u>ww</u> <u>YW</u> 108

A-I Bred: 6-10-18 to On The Mark #3210989

No Pasture Bull Exposure

The best heifer from my 2017 calf crop and one of the better bred heifers that will be offered for sale anywhere this year. Royally bred and phenotypically flawless. The earning potential of this female is limitless and I would like the opportunity to split 2 flushes with the new owners.

**GUTHRIDGE FARMS** • 712-870-1943





#### **JF BANDY MAID 7700E**

DOB: 4/2/17 | TAT: 7700E/LE | BLACK / WHITE FACE

REG: 3341328 | PB SIMM ET

YW

Sire: TKCC Classified #3028710

Dam: Miss Bandy Maid PF 22 #2721570

Dam's Sire: Optimus Prime BW

WW 1.6 61 92 **A-I Bred:** 7-20-18 to Pays to Dream #2419373

No Pasture Bull Exposure

Two full sisters sired by the hot Classified bull and out of one of my top donors. Both of these heifers are stout enough to make high end Simmental bulls and heifers or make highly marketable club calves. No bull exposure.

**GUTHRIDGE FARMS** • 712-870-1943





#### **JF BANDY MAID 7701E**

| TAT: 7701E/LE | BLACK / WHITE FACE

<u>API</u>

TI

61

REG: 3341309 | PB SIMM ET

Sire: TKCC Classified #3028710

Dam: Miss Bandy Maid PF 22 #2721570

Dam's Sire: Optimus Prime

CE BW WW 1.6 61 92

A-