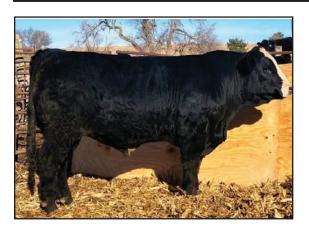

#### MR. WHISKEY

DOB: 2/24/17 | TAT: | BLACK REG: | MAINE/ANGUS BULL

Sire: Irish Whiskey

Dam: Duff Erica Lassie #19108904

Dam's Sire: Duff New Edition 616

 CE
 BW
 WW
 YW
 MM
 API
 TI

 n/a
 n/a
 n/a
 n/a
 n/a
 n/a

This is a great opportunity to buy in on some of the most influential genetics the cattle business has ever seen. This is a really attractive, well-built son of Irish Whiskey that is out of one of the greatest Angus donors we have ever been a part of. He's got great style and is bred to make program changing females. Take advantage.

GOLDEN ACRES & R&K SIMMENTALS Doug: 515-321-8457 - Chad - 515-231-3706