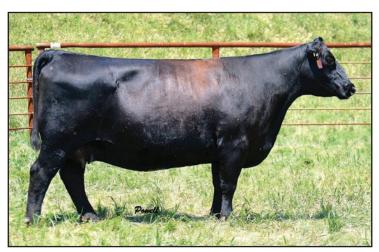

### Lot 31

#### FITZ JEREMIAH F005

DOB: 3/22/18 | TAT: F005/LE | BLACK

REG: 3521434 | PB SIMM

 CE
 BW
 WW
 YW
 MM
 API
 TI

 8.8
 2.8
 59.6
 86.2
 25.3
 114.6
 61.9

This solid black Profit son has been a standout from the day he hit the ground. Yes, he is an ET full sib to the \$35,000 FTZS Patsy heifer that was featured at Hartman's 2018 heifer sale. Did we mention that his donor dam is Fantasia, making him a maternal sib to Fitz Escalade, Fitz Royal Flush, the \$37,500 Fitz First Look heifer, and several other sale topping bulls and heifers. In his own right, Jeremiah weighed 73 lbs. at birth and weaned off at 776 lbs. Check out his fault free structure and fluid motion as he regally strolls around the pen. Ya, he knows he's that good. Look Jeremiah up when you get to Dunlap, you will be glad you did.

FITZSIMMONS SIMMENTALS · 712-790-0306

Ref. Sire: Maternal Made