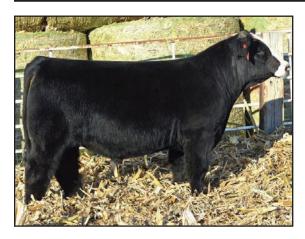

#### V/S BOXCAR E740

DOB: 9/20/17 | TAT: E740/LE | BLACK / WHITE FACE

REG: 3459927 | PB SIMM

BW 86
Sire: Fitz Poll Box Car S208 #2346695
Dam: GA Chelsea H840 #3297189
Dam's Sire: CNS Dream On L186

 CE
 BW
 WW
 YW
 MM
 API
 TI

 9.2
 2.8
 13.7
 107.8
 26.2
 119.4
 68.1

A strong aged fall bull of Box Car and a Dream On daughter that has produced several top commercial bulls over her life. If you're looking to add pounds to your calf crop and high milking daughters that will be around for the long haul, this is your guy! Should cover a lot of cows with ease.

VOGT SIMMENTALS 712-269-8529